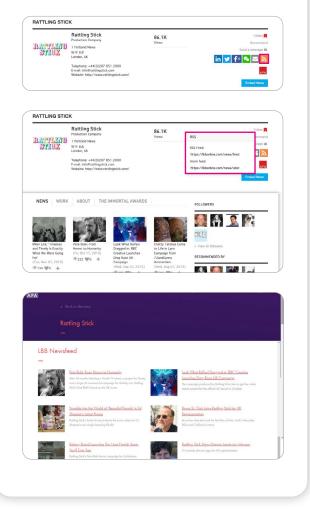

## Following your company OR others

You will see that EVERY company member of LBB has a 'follow' tab. If you are logged in and follow a company, ALL their news will find its way your 'feed' in our dashboard