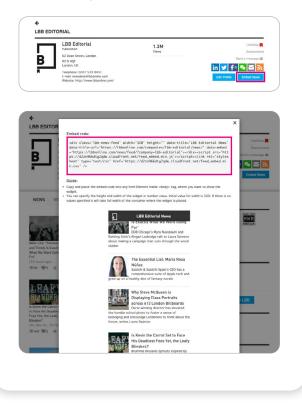

### Our widget

Think Twitter or Facebook. With LBB you can literally cut and paste the code from your membership page on LBB and place this on your website (it takes about 5 minutes). You can choose what width and height this will display. This feed will then auto update and create a feed of all your news on your site, driving more back to all of your content. If you need any help or assistance with this, please let us know.

#### **RSS feeds**

If you don't want to use the widget and prefer RSS feeds, we have those available too. Just click on the RSS logo and cut YOUR feed (from your membership page) and paste it directly into your site. This is an alternative to the widget.