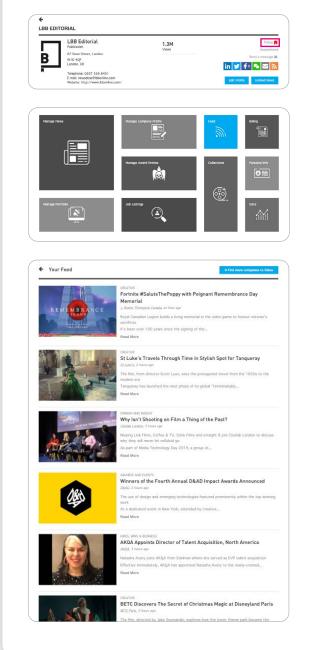

## Following your company OR others

You will see that EVERY company member of LBB has a 'follow' tab. If you are logged in and follow a company, ALL their news will find its way your 'feed' in our dashboard