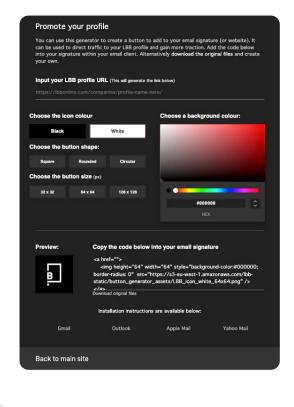

# Buttons and LBB icons for you signature

We are all about driving your news and work to those who communicate with you. So putting an LBB icon (of your shape of choice) into your signature can drive many more to see ALL your news and work in one place. Many find it a lot more useful than driving potential clients to FB and Twitter pages as LBB TENDS to be where the work and news is collated in one place!

Scroll down to the bottom of the LBB homepage and click create "Create your own LBB icons" in the information section.